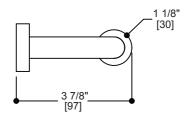

PRODUCT SPECIFICATION SHEET



# **OSLO COLLECTION**

Tissue Holder Item # 144151



#### **FEATURES**

Modern styling **Durable finishes** Concealed installation

#### WARRANTY

Lifetime limited (Residential use) One Year (Commercial use)

### **FINISHES STOCKED IN**

Polished Chrome (99) Brushed Nickel (81) Polished Nickel (68) Matte Black (48)

# SPECIAL FINISHES AVAILABLE

Antique Nickel (91) Polished Gold (12) Brushed Gold (22) Brushed Brass (78) Antique Copper (55) Black Nickel (40) Antique Brass (69) Polished Brass (72) Brushed Chrome (85) Oil Rubbed Bronze (21)

Brushed Bronze (25) Titanium(33)

Glossy White (62) Unlacquered brass (75) Matte White (26) New World Bronze (80) Brushed Copper (65) Antique Black (45)

Champagne Bronze (30)

MOUNTING HARDWARE Mounting kit included







Note: Dimensions and specifications are subject to change without notice.