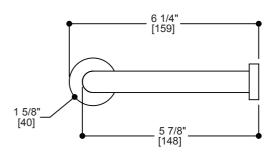

## PRODUCT SPECIFICATION SHEET



# **OSLO COLLECTION**

Tissue Holder Item # 144151



#### **FEATURES**

Modern styling **Durable finishes** Concealed installation

#### WARRANTY

Lifetime limited (Residential use) One Year (Commercial use)

### **FINISHES STOCKED IN**

Polished Chrome (99) Brushed Nickel (81) Polished Nickel (68) Matte Black (48)

# SPECIAL FINISHES AVAILABLE

Antique Nickel (91) Polished Gold (12) Brushed Gold (22) Brushed Brass (78) Antique Copper (55) Black Nickel (40) Antique Brass (69) Polished Brass (72) Brushed Chrome (85) Oil Rubbed Bronze (21)

Brushed Bronze (25) Titanium(33)

Glossy White (62) Unlacquered brass (75) Matte White (26) New World Bronze (80) Brushed Copper (65) Antique Black (45)

Champagne Bronze (30)

MOUNTING HARDWARE Mounting kit included







Note: Dimensions and specifications are subject to change without notice.