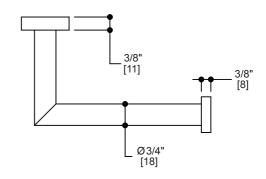

## PRODUCT SPECIFICATION SHEET



# **OSLO COLLECTION**

Tissue Holder Item # 144151



#### **FEATURES**

Modern styling **Durable finishes** Concealed installation

#### WARRANTY

Lifetime limited (Residential use) One Year (Commercial use)

### **FINISHES STOCKED IN**

Polished Chrome (99) Brushed Nickel (81) Polished Nickel (68) Matte Black (48)

# SPECIAL FINISHES AVAILABLE

Antique Nickel (91) Polished Gold (12) Brushed Gold (22) Brushed Brass (78) Antique Copper (55) Black Nickel (40) Antique Brass (69) Polished Brass (72) Brushed Chrome (85) Oil Rubbed Bronze (21)

Brushed Bronze (25) Titanium(33)

Glossy White (62) Unlacquered brass (75) Matte White (26) New World Bronze (80) Brushed Copper (65) Antique Black (45)

Champagne Bronze (30)

MOUNTING HARDWARE Mounting kit included







Note: Dimensions and specifications are subject to change without notice.